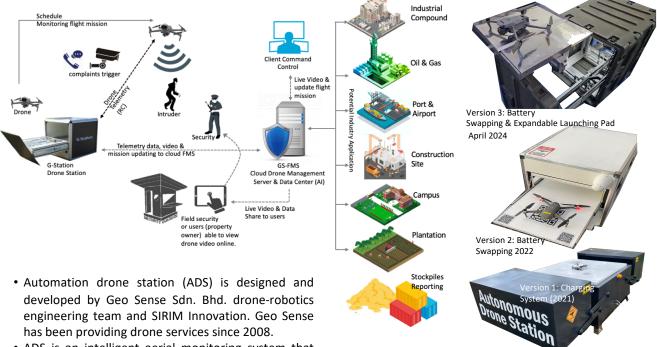

## **GEO SENSE** | Autonomous Drone Station (ADS) for Intelligent Aerial Monitoring and Surveillance

## Take your parameter security to the next level by enabling drone monitoring 24/7

- · ADS is an intelligent aerial monitoring system that
- enable drone being operate via cloud with integrated Artificial Intelligence (Ai) - making human pilot operator optional.
- ADS consists of three (3) main components :-

## AI Drone

• ADS is open to integrate with any drone platform and Ai system.

Designed & Developed by

**GEO SENSE SDN BHD DRONE-ROBOTICS CENTRE** 

- The brain of ADS is cloud based drone flight management system, GS-FMS, enable user to set the flight planning parameter, area of coverage and live drone video feeds. GS-FMS enable scheduling and ad-hoc flight mission. Scheduling is by choosing, time and repetition of monitoring while ad-hoc is a hot-button that enable drone to fly directly to the area of required attention for eg. crime or accident reported area.
- The live video can be shared within the authorized users group, the data is stored in GS-FMS big-data (cloud) and analyze for reporting and action plan. ADS increases respond time to any crime or emergency spot to less than 5 min. responds time within 2 km radius coverage area.
- Should there is no mobile network coverage such as 4G or 5G at the ADS deployment area, ADS can be connected to the nearest available mobile network via ADS wireless gateway or Satellite Comm.
- ADS is the most practical and economical solution to your 24/7 aerial security and surveillance requirements.
- · Contact Geo Sense team for more information.