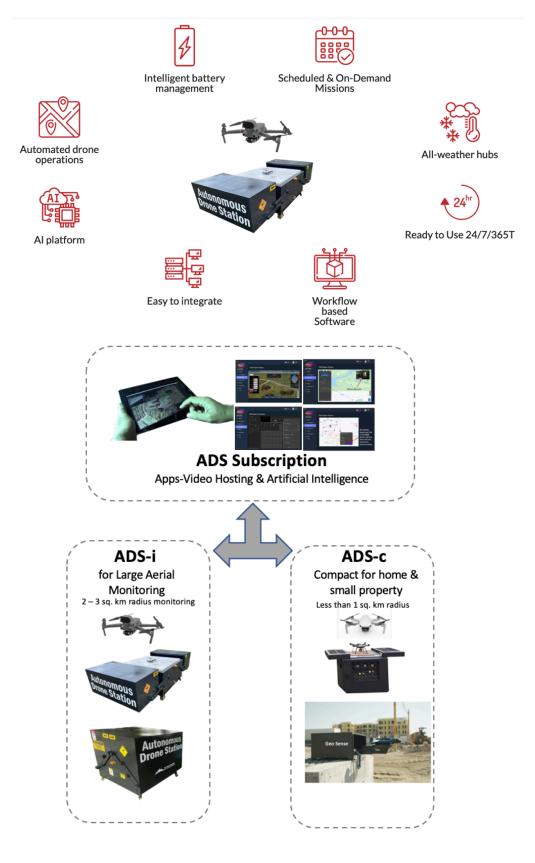

## Take your parameter security to the next level by enabling drone monitoring 24/7

- · ADS is an intelligent aerial monitoring system that
- enable drone being operate via cloud with integrated Artificial Intelligence (Ai) - making human pilot operator optional.
- ADS consists of three (3) main components :-

## AI Drone

• ADS is open to integrate with any drone platform and Ai system.

Designed & Developed by

**GEO SENSE SDN BHD DRONE-ROBOTICS CENTRE** 

- The brain of ADS is cloud based drone flight management system, GS-FMS, enable user to set the flight planning parameter, area of coverage and live drone video feeds. GS-FMS enable scheduling and ad-hoc flight mission. Scheduling is by choosing, time and repetition of monitoring while ad-hoc is a hot-button that enable drone to fly directly to the area of required attention for eg. crime or accident reported area.
- The live video can be shared within the authorized users group, the data is stored in GS-FMS big-data (cloud) and analyze for reporting and action plan. ADS increases respond time to any crime or emergency spot to less than 5 min. responds time within 2 km radius coverage area.
- Should there is no mobile network coverage such as 4G or 5G at the ADS deployment area, ADS can be connected to the nearest available mobile network via ADS wireless gateway or Satellite Comm.
- ADS is the most practical and economical solution to your 24/7 aerial security and surveillance requirements.
- · Contact Geo Sense team for more information.