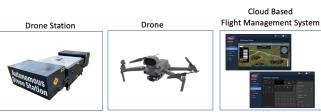

- Drone hanger / hub
- Battery charging / changingRC transmission
- Drone self diagnostics
- Data backup
- Transmission hub Drone delivery hub\*
- Multirotor
- Proven & reliable
- Day and night camera system compact size
- Potential extra load e.g. speaker, thermal camera
- Available SDK for system

- Secured Web based
- Multi-Platform web-based &
- mobile app. Flight planning
- POI registration Hot button
- Flight record management system (Archiving System) Potential in Analytics
- development (Ai / ML)

## AI Drone

• ADS is open to integrate with any drone platform and Ai system.

Designed & Developed by

**GEO SENSE SDN BHD DRONE-ROBOTICS CENTRE** 

- The brain of ADS is cloud based drone flight management system, GS-FMS, enable user to set the flight planning parameter, area of coverage and live drone video feeds. GS-FMS enable scheduling and ad-hoc flight mission. Scheduling is by choosing, time and repetition of monitoring while ad-hoc is a hot-button that enable drone to fly directly to the area of required attention for eg. crime or accident reported area.
- The live video can be shared within the authorized users group, the data is stored in GS-FMS big-data (cloud) and analyze for reporting and action plan. ADS increases respond time to any crime or emergency spot to less than 5 min. responds time within 2 km radius coverage area.
- Should there is no mobile network coverage such as 4G or 5G at the ADS deployment area, ADS can be connected to the nearest available mobile network via ADS wireless gateway or Satellite Comm.
- ADS is the most practical and economical solution to your 24/7 aerial security and surveillance requirements.
- · Contact Geo Sense team for more information.