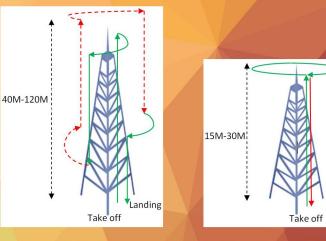

### **UAV Drone** Technology

TinjauKopter Multirotor Survey Drone With Onboard Autopilot

Fully Autonomous Flight Plan Controlled by Onboard Autopilot System

Landing

Geo Sense Sdn. Bhd Unmanned Aerial Mapping www.geosense.com.my