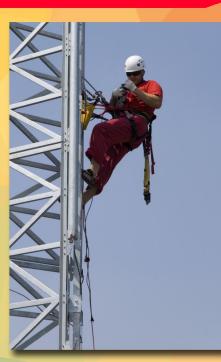

## **Manual** Inspection

Manual Inspection Operation 3~4 hours per inspection work